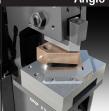

and 419 dies

#### Oversized Punching Attachments



Oversized attachment up to 1-1/2" round Oversized attachment (shown) up to 4" round

#### **Magnetic Accessory Light**



Connects to the Ironworker to provide task lighting

#### **Rod Shear**



Reduce deformation in 1/4" to 1" mild steel rod

#### Multi-Shear



Combined Flat Bar, Angle, and Rod Shear for mild steel

#### Press Brake



Controlled, repeatable bends in 1/4" thick mild steel

## **Pipe Notcher Housing**



Notch Up to 2" Schedule 40 pipe (requires dies)

#### **Pipe Notcher Dies**



Standard dies sizes up to 2" Schedule 40 pipe

# **Turret Pipe Notcher Housing**



Load 3 different pipe notcher dies at once and quickly switch from one size to the next Up to 2" Schedule 40 pipe (requires dies)

#### **Angle Notcher**



Precise 92° Notch in 1/4" mild steel

## Coper Notcher



Precisely notch plate or angle up to 2" mild steel

#### **Auto Cut**



Adjustable proximity switch automates production when cutting repeatable lengths

#### **Custom Tooling**



We can manufacture your custom tool, whether it's a modification to a stock punch or a custom die set.



Scan to view our lronworkers on our website

All of our ironworkers feature multiple workstations, allowing you to outfit your machine with a variety of optional attachments. This enables you to go from one operation to another without time-consuming tooling changes.