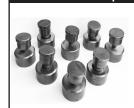

|
| Shipping Weight                                       | 2,480 lbs.                                                                                        |



# **STANDARD FEATURES**

- Fully guarded
- Gauge table
- Adjustable steel strippers
- Fully charged hydraulic system
- Electric stroke control
- Shear blades reversible for extra long life
- Direct drive pump
- Open station for optional tooling



Punch Station with pedestal die table 219 Punch and 413 Die



Angle Shear 3" x 3" x 3/8" 4" x 4" x 1/4" mild Steel



Flat Bar Shear 3/8" x 14" 1/2" x 12" 3/4" x 4" mild Steel



# Ironworker Accessories

#### **PUNCH • SHEAR • COPE • NOTCH • BEND**

#### Toolpack-1



14 sets of 219 punches and 413 dies 1/4" to 1-1/16" in 1/16" increments

#### Toolpack-2



8 sets of 228 punches and 419 dies

#### Oversized Punching Attachments



Oversized attachment up to 1-1/2" round Oversized attachment (shown) up to 4" round

#### **Magnetic Accessory Light**



Connects to the Ironworker to provide task lighting

#### **Rod Shear**



Reduce deformation in 1/4" to 1" mild steel rod

#### Multi-Shear



Combined Flat Bar, Angle, and Rod Shear for mild steel

#### Press Brake



Controlled, repeatable bends in 1/4" thick mild steel

## **Pipe Notcher Housing**



Notch Up to 2" Schedule 40 pipe (requires dies)

#### **Pipe Notcher Dies**



Standard dies sizes up to 2" Schedule 40 pipe

# **Turret Pipe Notcher Housing**



Load 3 different pipe notcher dies at once and quickly switch from one size to the next Up to 2" Schedule 40 pipe (requires dies)

#