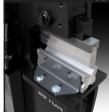

r optional tooling



Punch Station with pedestal die table 219 Punch and 413 Die



Angle Shear 3" x 3" x 3/8" 4" x 4" x 1/4" mild Steel



Flat Bar Shear 3/8" x 14" 1/2" x 12" 3/4" x 4" mild Steel



# Ironworker Accessories

#### **PUNCH • SHEAR • COPE • NOTCH • BEND**

#### Toolpack-1



14 sets of 219 punches and 413 dies 1/4" to 1-1/16" in 1/16" increments

#### Toolpack-2



8 sets of 228 punches and 419 dies

#### Oversized Punching Attachments



Oversized attachment up to 1-1/2" round Oversized attachment (shown) up to 4" round

#### **Magnetic Accessory Light**



Connects to the Ironworker to provide task lighting

#### **Rod Shear**



Reduce deformation in 1/4" to 1" mild steel rod

#### Multi-Shear



Combined Flat Bar, Angle, and Rod Shear for mild steel

#### Press Brake



Controlled, repeatable bends in 1/4" thick mild steel

## **Pipe Notcher Housing**



Notch Up to 2" Schedule 40 pipe (requires dies)

#### **Pipe Notcher Dies**



Standard dies sizes up to 2" Schedule 40 pipe

# **Turret Pipe Notcher Housing**



Load 3 different pipe notcher dies at once and quickly switch from one size to the next Up to 2" Schedule 40 pipe (requires dies)

#### **Angle Notcher**



Precise 92° Notch in 1/4" mild steel

## Coper Notcher



Precisely notch plate or angle up to 2" mild steel

#### **Auto Cut**



Adjustable proximity switch automates production when cutting repeatable lengths

#### **Custom Tooling**



We can manufacture your custom tool, whether it's a modification to a stock punch or a custom die set.



Scan to view our lronworkers on our website

A