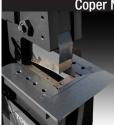

sized attachment up to 1-1/2" round Oversized attachment (shown) up to 4" round

#### **Magnetic Accessory Light**



Connects to the Ironworker to provide task lighting

#### **Rod Shear**



Reduce deformation in 1/4" to 1" mild steel rod

#### Multi-Shear



Combined Flat Bar, Angle, and Rod Shear for mild steel

#### Press Brake



Controlled, repeatable bends in 1/4" thick mild steel

## **Pipe Notcher Housing**



Notch Up to 2" Schedule 40 pipe (requires dies)

#### **Pipe Notcher Dies**



Standard dies sizes up to 2" Schedule 40 pipe

# **Turret Pipe Notcher Housing**



Load 3 different pipe notcher dies at once and quickly switch from one size to the next Up to 2" Schedule 40 pipe (requires dies)

#### **Angle Notcher**



Precise 92° Notch in 1/4" mild steel

## Coper Notcher



Precisely notch plate or angle up to 2" mild steel

#### **Auto Cut**



Adjustable proximity switch automates production when cutting repeatable lengths

#### **Custom Tooling**



We can manufacture your custom tool, whether it's a modification to a stock punch or a custom die set.



Scan to view our lronworkers on our website

All of our ironworkers feature multiple workstations, allowing you to outfit your machine with a variety of optional attachments. This enables you to go from one operation to another without time-consuming tooling changes.