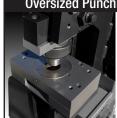

#### Oversized Punching Attachments

Oversized attachment up to 1-1/2" round Oversized attachment (shown) up to 4" round