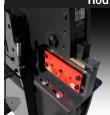

#### Toolpack-1

14 sets of 219 punches and 413 dies 1/4" to 1-1/16" in 1/16" increments