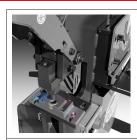

Punch Station with pedestal die table 219 Punch and 413 Die

Angle Shear 3" x 3" x 3/8" 4" x 4" x 1/4" mild Steel

Flat Bar Shear 3/8" x 14" 1/2" x 12" 3/4" x 4" mild Steel