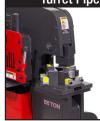

# **Turret Pipe Notcher Housing**

Load 3 different pipe notcher dies at once and quickly switch from one size to the next Up to 2" Schedule 40 pipe (requires dies)