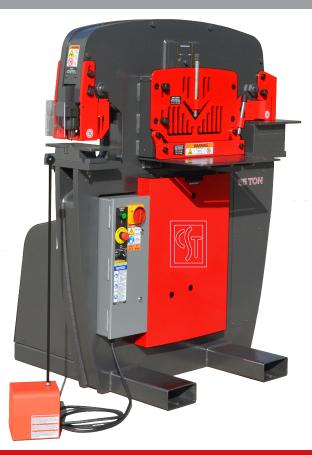

# **55 Ton Ironworker**

| Technical Specifications                              |                                                                                                   |
|-------------------------------------------------------|---------------------------------------------------------------------------------------------------|
| Rated capacity **Rated at 65,000 psi tensile strength | 55 Ton                                                                                            |
| Number of work stations                               | 4                                                                                                 |
| Throat depth                                          | 7-1/2"                                                                                            |
| Maximum capacity                                      | $1-\frac{1}{16}$ " dia. thru 5/8" plate                                                           |
| Largest standard punch                                | 1- <sup>1</sup> / <sub>16</sub> " punch                                                           |
| Open height                                           | 8-1/8"                                                                                            |
| Closed height                                         | 6-7/8"                                                                                            |
| Stroke                                                | 1-1/4"                                                                                            |
| Table size                                            | 6" x 10"                                                                                          |
| Hydraulic system                                      | 7 gallon reservoir 2,500 PSI, 2-1/2" cylinder                                                     |
| Standard motor                                        | 5 HP, 3 phase 208V or 230V - 14amp                                                                |
| Optional motors                                       | 5 HP, 3 Phase, 460V - 7 amp<br>5 HP, 3 Phase, 575V - 6 amp<br>5 HP, 1 Phase, 208 or 230V - 23 amp |
| Dimensions                                            | Base 44-3/8" W x 36-1/8" D x 55-1/4" H                                                            |
| Shipping Weight                                       | 2,480 lbs.                                                                                        |

# **STANDARD FEATURES**

- Fully guarded
- Gauge table
- Adjustable steel strippers
- Fully charged hydraulic system
- Electric stroke control
- Shear blades reversible for extra long life
- Direct drive pump
- Open station for optional tooling