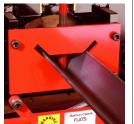

Punch Station with pedestal die table 219 Punch and 413 Die

Angle Shear 3" x 3" x 3/8" 4" x 4" x 1/4" mild Steel

Flat Bar Shear 3/8" x 14" 1/2" x 12" 3/4" x 4" mild Steel