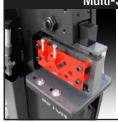

blades reversible for extra long life
- Direct drive pump
- Open station for optional tooling



Punch Station with pedestal die table 219 Punch and 413 Die



Angle Shear 3" x 3" x 3/8" 4" x 4" x 1/4" mild Steel



Flat Bar Shear 3/8" x 14" 1/2" x 12" 3/4" x 4" mild Steel



# Ironworker Accessories

#### **PUNCH • SHEAR • COPE • NOTCH • BEND**

#### Toolpack-1



14 sets of 219 punches and 413 dies 1/4" to 1-1/16" in 1/16" increments

#### Toolpack-2



8 sets of 228 punches and 419 dies

#### Oversized Punching Attachments



Oversized attachment up to 1-1/2" round Oversized attachment (shown) up to 4" round

#### **Magnetic Accessory Light**



Connects to the Ironworker to provide task lighting

#### **Rod Shear**



Reduce deformation in 1/4" to 1" mild steel rod

#### Multi-Shear



Combined Flat Bar, Angle, and Rod Shear for mild steel

#### Press Brake



Controlled, repeatable bends in 1/4" thick mild steel

## **Pipe Notcher Housing**



Notch Up to 2" Schedule 40 pipe (requires dies)

#### **Pipe Notcher Dies**



Standard dies sizes up to 2" Schedule 40 pipe

# **Turret Pipe Notcher Housing**



Load 3 different pipe notcher dies at once and quickly switch from one size to the next Up to 2" Schedule 40 pipe (requires dies)

#### **Angle Notcher**



Precise 92° Notch in 1/4" mild steel

## Coper Notcher



Precisely notch plate or angle up to 2" mild steel

#### **Auto Cut**



Adjustable proximity switch automates production when cutting repeatable lengths

#### **Custom Tooling**



We can manufacture your custom tool, whether it's a modification to a stock