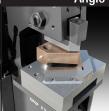

Oversized attachment up to 1-1/2" round Oversized attachment (shown) up to 4" round

#### **Magnetic Accessory Light**



Connects to the Ironworker to provide task lighting (2 LED lights installed in shearing station)

#### **Rod Shear**



Reduce deformation in 1/4" to 1" mild steel rod

#### Multi-Shear



Combined Flat Bar, Angle, and Rod Shear for mild steel

#### **Press Brake**



Controlled, repeatable bends in 1/4" thick mild steel

#### **Pipe Notcher Housing**



Notch Up to 2" Schedule 40 pipe (requires dies)

#### **Pipe Notcher Dies**



Standard dies sizes up to 2" Schedule 40 pipe

#### **Turret Pipe Notcher Housing**



Load 3 different pipe notcher dies at once and quickly switch from one size to the next Up to 2" Schedule 40 pipe (requires dies)

#### **Angle Notcher**



Precise 92° Notch in 1/4" mild steel

#### **Coper Notcher**



Precisely notch plate or angle up to 2" mild steel

#### Auto Cut



Adjustable proximity switch automates production when cutting repeatable lengths

#### **Custom Tooling**



We can manufacture your custom tool, whether it's a modification to a stock punch or a custom die set.



Scan to view our lronworkers on our website

All of our ironworkers feature multiple workstations, allowing you to outfit your machine with a variety of optional attachments. This enables you to go from one operation to another without time-consuming tooling changes.