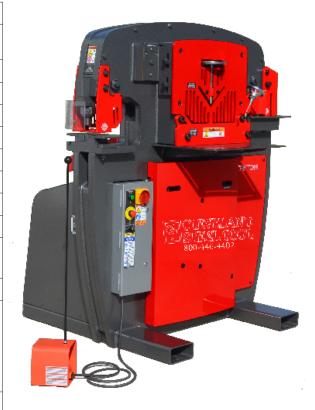

# **75 Ton Ironworker**

| Technical Specifications                              |                                                                                                                                                                                                           |
|-------------------------------------------------------|-----------------------------------------------------------------------------------------------------------------------------------------------------------------------------------------------------------|
| Rated capacity **Rated at 65,000 psi tensile strength | 75 Ton                                                                                                                                                                                                    |
| Number of work stations                               | 4                                                                                                                                                                                                         |
| Throat depth                                          | 10"                                                                                                                                                                                                       |
| Maximum capacity                                      | 1- <sup>1</sup> / <sub>16</sub> " dia. thru 7/8" plate                                                                                                                                                    |
| Largest standard punch                                | 1- <sup>1</sup> / <sub>16</sub> " punch                                                                                                                                                                   |
| Open height                                           | 8-3/4"                                                                                                                                                                                                    |
| Closed height                                         | 6- <sup>15</sup> / <sub>16</sub> "                                                                                                                                                                        |
| Stroke                                                | 1- <sup>13</sup> / <sub>16</sub> "                                                                                                                                                                        |
| Table size                                            | 6" x 10"                                                                                                                                                                                                  |
| Hydraulic system                                      | 17 gallon reservoir 3,500 PSI, 3-1/2" ram                                                                                                                                                                 |
| Standard motor                                        | 7.5 HP, 3 Phase, 208V or 230V - 22 amp                                                                                                                                                                    |
| Optional motors                                       | 7.5 HP, 3 Phase, 460V - 11 amp<br>7.5 HP, 3 Phase, 575V - 8 amp<br>5 HP, 1 Phase, 208V or 230V - 23 amp<br>7.5 HP, 1 Phase, 208V or 230V - 36 amp<br>(required for single phase Hydraulic Accessory Pack) |
| Dimensions                                            | 50" W x 45" D x 60-1/ <sub>4</sub> " H                                                                                                                                                                    |
| Shipping Weight                                       | 4,100 lbs.                                                                                                                                                                                                |

### **STANDARD FEATURES**

Punch Station with pedestal die table 219 Punch and 413 Die

Coper Notcher 2-1/2" x 5" x 1/2" mild steel

Angle Shear 5" x 5" x 1/2" mild Steel

Flat Bar Shear 1/2" x 14" 3/4" x 10" mild Steel

- Fully guarded
   Gauge table
- Adjustable steel strippers
- Fully charged hydraulic system
- Electric stroke control
- Shear blades reversible for extra long life
- 2 LED lights installed in shearing station
- Direct drive pump