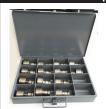

#### Toolpack-1

14 sets of 219 punches and 413 dies 1/4" to 1-1/16" in 1/16" increments

#### Toolpack-2

8 sets of 228 punches and 419 dies