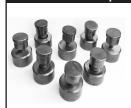

#### Toolpack-1

14 sets of 219 punches and 413 dies 1/4" to 1-1/16" in 1/16" increments

#### Toolpack-2

8 sets of 228 punches and 419 dies