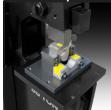

# **75 Ton Ironworker**

| Technical Specifications                              |                                                                                                                                                                                                           |
|-------------------------------------------------------|-----------------------------------------------------------------------------------------------------------------------------------------------------------------------------------------------------------|
| Rated capacity **Rated at 65,000 psi tensile strength | 75 Ton                                                                                                                                                                                                    |
| Number of work stations                               | 4                                                                                                                                                                                                         |
| Throat depth                                          | 10"                                                                                                                                                                                                       |
| Maximum capacity                                      | 1- <sup>1</sup> / <sub>16</sub> " dia. thru 7/8" plate                                                                                                                                                    |
| Largest standard punch                                | 1- <sup>1</sup> / <sub>16</sub> " punch                                                                                                                                                                   |
| Open height                                           | 8-3/4"                                                                                                                                                                                                    |
| Closed height                                         | 6- <sup>15</sup> / <sub>16</sub> "                                                                                                                                                                        |
| Stroke                                                | 1- <sup>13</sup> / <sub>16</sub> "                                                                                                                                                                        |
| Table size                                            | 6" x 10"                                                                                                                                                                                                  |
| Hydraulic system                                      | 17 gallon reservoir 3,500 PSI, 3-1/2" ram                                                                                                                                                                 |
| Standard motor                                        | 7.5 HP, 3 Phase, 208V or 230V - 22 amp                                                                                                                                                                    |
| Optional motors                                       | 7.5 HP, 3 Phase, 460V - 11 amp<br>7.5 HP, 3 Phase, 575V - 8 amp<br>5 HP, 1 Phase, 208V or 230V - 23 amp<br>7.5 HP, 1 Phase, 208V or 230V - 36 amp<br>(required for single phase Hydraulic Accessory Pack) |
| Dimensions                                            | 50" W x 45" D x 60-1/ <sub>4</sub> " H                                                                                                                                                                    |
| Shipping Weight                                       | 4,100 lbs.                                                                                                                                                                                                |

### **STANDARD FEATURES**

Punch Station with pedestal die table 219 Punch and 413 Die

Coper Notcher 2-1/2" x 5" x 1/2" mild steel

Angle Shear 5" x 5" x 1/2" mild Steel

Flat Bar Shear 1/2" x 14" 3/4" x 10" mild Steel

- Fully guarded
   Gauge table
- Adjustable steel strippers
- Fully charged hydraulic system
- Electric stroke control
- Shear blades reversible for extra long life
- 2 LED lights installed in shearing station
- Direct drive pump