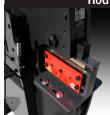

1/2" mild Steel



Flat Bar Shear 1/2" x 14" 3/4" x 10" mild Steel

- Fully guarded
   Gauge table
- Adjustable steel strippers
- Fully charged hydraulic system
- Electric stroke control
- Shear blades reversible for extra long life
- 2 LED lights installed in shearing station
- Direct drive pump



## Ironworker Accessories

#### **PUNCH • SHEAR • COPE • NOTCH • BEND**

#### Toolpack-1



14 sets of 219 punches and 413 dies 1/4" to 1-1/16" in 1/16" increments

#### Toolpack-2



8 sets of 228 punches and 419 dies

#### Oversized Punching Attachments



Oversized attachment up to 1-1/2" round Oversized attachment (shown) up to 4" round

#### **Magnetic Accessory Light**



Connects to the Ironworker to provide task lighting (2 LED lights installed in shearing station)

#### **Rod Shear**



Reduce deformation in 1/4" to 1" mild steel rod

#### Multi-Shear



Combined Flat Bar, Angle, and Rod Shear for mild steel

#### **Press Brake**



Controlled, repeatable bends in 1/4" thick mild steel

#### **Pipe Notcher Housing**



Notch Up to 2" Schedule 40 pipe (requires dies)

#### **Pipe Notcher Dies**



Standard dies sizes up to 2" Schedule 40 pipe

#### **Turret Pipe Notcher Housing**



Load 3 different pipe notcher dies at once and quickly switch from one size to the next Up to 2" Schedule 40 pipe (requires dies)

#### **Angle Notcher**



Precise 92° Notch in 1/4" mild steel

#### **Coper Notcher**



Precisely notch plate or angle up to 2" mild steel

#### Auto Cut



Adjustable proximity switch automates production when cutting repeatable lengths

#### **Custom Tooling**