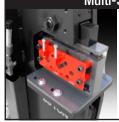

Fully guarded
   Gauge table
- Adjustable steel strippers
- Fully charged hydraulic system
- Electric stroke control
- Shear blades reversible for extra long life
- 2 LED lights installed in shearing station
- Direct drive pump



## Ironworker Accessories

#### **PUNCH • SHEAR • COPE • NOTCH • BEND**

#### Toolpack-1



14 sets of 219 punches and 413 dies 1/4" to 1-1/16" in 1/16" increments

#### Toolpack-2



8 sets of 228 punches and 419 dies

#### Oversized Punching Attachments



Oversized attachment up to 1-1/2" round Oversized attachment (shown) up to 4" round

#### **Magnetic Accessory Light**



Connects to the Ironworker to provide task lighting (2 LED lights installed in shearing station)

#### **Rod Shear**



Reduce deformation in 1/4" to 1" mild steel rod

#### Multi-Shear



Combined Flat Bar, Angle, and Rod Shear for mild steel

#### **Press Brake**



Controlled, repeatable bends in 1/4" thick mild steel

#### **Pipe Notcher Housing**



Notch Up to 2" Schedule 40 pipe (requires dies)

#### **Pipe Notcher Dies**



Standard dies sizes up to 2" Schedule 40 pipe

#### **Turret Pipe Notcher Housing**



Load 3 different pipe notcher dies at once and quickly switch from one size to the next Up to 2" Schedule 40 pipe (requires dies)

#### **Angle Notcher**



Precise 92° Notch in 1/4" mild steel

#### **Coper Notcher**



Precisely notch plate or angle up to 2" mild steel

#### Auto Cut



Adjustable proximity switch automates production when cutting repeatable lengths

#### **Custom Tooling**



We can manufacture your custom tool, whether it's a modification