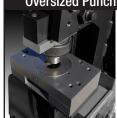

#### Oversized Punching Attachments

Oversized attachment up to 1-1/2" round Oversized attachment (shown) up to 4" round