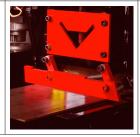

# **75 Ton Ironworker**

| Technical Specifications                              |                                                                                                                                                                                                           |
|-------------------------------------------------------|-----------------------------------------------------------------------------------------------------------------------------------------------------------------------------------------------------------|
| Rated capacity **Rated at 65,000 psi tensile strength | 75 Ton                                                                                                                                                                                                    |
| Number of work stations                               | 4                                                                                                                                                                                                         |
| Throat depth                                          | 10"                                                                                                                                                                                                       |
| Maximum capacity                                      | 1- <sup>1</sup> / <sub>16</sub> " dia. thru 7/8" plate                                                                                                                                                    |
| Largest standard punch                                | 1- <sup>1</sup> / <sub>16</sub> " punch                                                                                                                                                                   |
| Open height                                           | 8-3/4"                                                                                                                                                                                                    |
| Closed height                                         | 6- <sup>15</sup> / <sub>16</sub> "                                                                                                                                                                        |
| Stroke                                                | 1- <sup>13</sup> / <sub>16</sub> "                                                                                                                                                                        |
| Table size                                            | 6" x 10"                                                                                                                                                                                                  |
| Hydraulic system                                      | 17 gallon reservoir 3,500 PSI, 3-1/2" ram                                                                                                                                                                 |
| Standard motor                                        | 7.5 HP, 3 Phase, 208V or 230V - 22 amp                                                                                                                                                                    |
| Optional motors                                       | 7.5 HP, 3 Phase, 460V - 11 amp<br>7.5 HP, 3 Phase, 575V - 8 amp<br>5 HP, 1 Phase, 208V or 230V - 23 amp<br>7.5 HP, 1 Phase, 208V or 230V - 36 amp<br>(required for single phase Hydraulic Accessory Pack) |
| Dimensions                                            | 50" W x 45" D x 60-1/ <sub>4</sub> " H                                                                                                                                                                    |
| Shipping Weight                                       | 4,100 lbs.                                                                                                                                                                                                |

### **STANDARD FEATURES**

Punch Station with pedestal die table 219 Punch and 413 Die

Coper Notcher 2-1/2" x 5" x 1/2" mild steel

Angle Shear 5" x 5" x 1/2" mild Steel

Flat Bar Shear 1/2" x 14" 3/4" x 10" mild Steel

- Fully guarded
   Gauge table
- Adjustable steel strippers
- Fully charged hydraulic system
- Electric stroke control
- Shear blades reversible for extra long life
- 2 LED lights installed in shearing station
- Direct drive pump