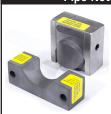

ccessories

#### **PUNCH • SHEAR • COPE • NOTCH • BEND**

#### Toolpack-1



14 sets of 219 punches and 413 dies 1/4" to 1-1/16" in 1/16" increments

#### Toolpack-2



8 sets of 228 punches and 419 dies

#### Oversized Punching Attachments



Oversized attachment up to 1-1/2" round Oversized attachment (shown) up to 4" round

#### **Magnetic Accessory Light**



Connects to the Ironworker to provide task lighting (2 LED lights installed in shearing station)

#### **Rod Shear**



Reduce deformation in 1/4" to 1" mild steel rod

#### Multi-Shear



Combined Flat Bar, Angle, and Rod Shear for mild steel

#### **Press Brake**



Controlled, repeatable bends in 1/4" thick mild steel

#### **Pipe Notcher Housing**



Notch Up to 2" Schedule 40 pipe (requires dies)

#### **Pipe Notcher Dies**



Standard dies sizes up to 2" Schedule 40 pipe

#### **Turret Pipe Notcher Housing**



Load 3 different pipe notcher dies at once and quickly switch from one size to the next Up to 2" Schedule 40 pipe (requires dies)

#### **Angle Notcher**



Precise 92° Notch in 1/4" mild steel

#### **Coper Notcher**



Precisely notch plate or angle up to 2" mild steel

#### Auto Cut



Adjustable proximity switch automates production when cutting repeatable lengths

#### **Custom Tooling**



We can manufacture your custom tool, whether it's a modification to a stock punch or a custom die set.



Scan to view our lronworkers on our website

All of our ironworkers feature multiple workstations, allowing you to outfit your machine with a variety of optional attachments. This enables you to go from one