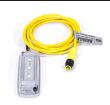

#### **Magnetic Accessory Light**

Connects to the Ironworker to provide task lighting (2 LED lights installed in shearing station)