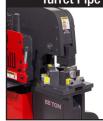

#### **Turret Pipe Notcher Housing**

Load 3 different pipe notcher dies at once and quickly switch from one size to the next Up to 2" Schedule 40 pipe (requires dies)