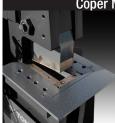

own) up to 4" round

#### **Magnetic Accessory Light**



Connects to the Ironworker to provide task lighting (2 LED lights installed in shearing station)

#### **Rod Shear**



Reduce deformation in 1/4" to 1" mild steel rod

#### Multi-Shear



Combined Flat Bar, Angle, and Rod Shear for mild steel

#### **Press Brake**



Controlled, repeatable bends in 1/4" thick mild steel

#### **Pipe Notcher Housing**



Notch Up to 2" Schedule 40 pipe (requires dies)

#### **Pipe Notcher Dies**



Standard dies sizes up to 2" Schedule 40 pipe

#### **Turret Pipe Notcher Housing**



Load 3 different pipe notcher dies at once and quickly switch from one size to the next Up to 2" Schedule 40 pipe (requires dies)

#### **Angle Notcher**



Precise 92° Notch in 1/4" mild steel

#### **Coper Notcher**



Precisely notch plate or angle up to 2" mild steel

#### Auto Cut



Adjustable proximity switch automates production when cutting repeatable lengths

#### **Custom Tooling**



We can manufacture your custom tool, whether it's a modification to a stock punch or a custom die set.



Scan to view our lronworkers on our website

All of our ironworkers feature multiple workstations, allowing you to outfit your machine with a variety of optional attachments. This enables you to go from one operation to another without time-consuming tooling changes.