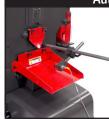

#### Auto Cut

Adjustable proximity switch automates production when cutting repeatable lengths