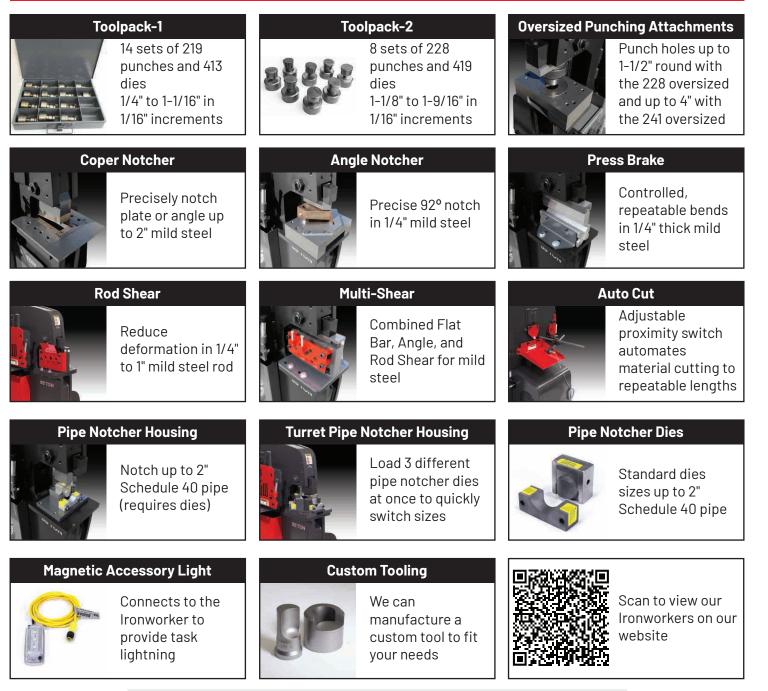

### **IRONWORKER ACCESSORIES**

#### PUNCH • SHEAR • COPE • NOTCH • BEND

All of our Ironworkers feature multiple workstations, allowing you to outfit your machine with a variety of optional attachments. This enables you to go from one operation to another without time-consuming tooling changes.