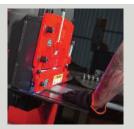

#### **Punch Station**

Maximum Capacity: 1" Hole in 1/2" Thick Mild Steel Work Height: 34-1/2" Throat Depth: 7" Stroke: 1-5/8"