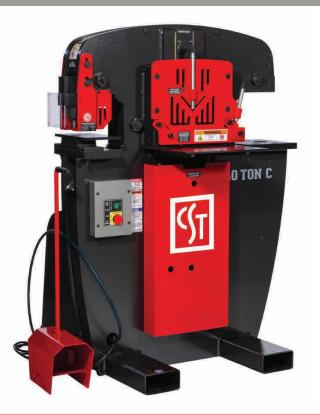

### **40 TON C IRONWORKER**

Our 40 Ton C Ironworker is ideally suited for home, farm fabrication and medium-sized job shops. This compact machine allows for fast and easy transitions between fabrication options. It features durable, heavy-duty, Made in USA steel construction.

Standard features include a Punch Assembly with Pedestal Die Table, Flat Bar Shear, Angle Shear and a universal open tooling station.

#### **TECHNICAL SPECIFICATIONS**

| Rated Capacity          | 40 Ton at 65,000 psi tensile strength |
|-------------------------|---------------------------------------|
| Number of Work Stations | 4                                     |
| Standard Motor          | 2 HP, 1 Phase, 115V - 17 amp          |
| Hydraulics              | 5 GPM, 2,750 PSI                      |
| Dimensions              | 40" W x 36-1/8" D x 53" H             |
| Shipping Dimensions     | 51" W x 45" D x 60" H                 |
| Weight                  | 1,720 lbs.                            |