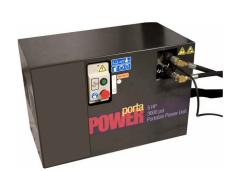

## **PORTA POWER**

5 HP Hydraulic Power Unit

| Motor                   | Specifications                           |
|-------------------------|------------------------------------------|
| Standard Electric Motor | 5HP, 3 Phase, 208V/230V                  |
| Optional Electric Motor | 5HP, 3 Phase, 460V<br>5HP, 1 Phase, 230V |
| Pump Size               | 3-1/2 gpm-single stage                   |
| Valve Pressure          | 3,000 psi                                |
| Reservoir               | 7 Gallons                                |
| Cylinder                | 1-3/4" Ram                               |
| Stroke                  | 14"                                      |