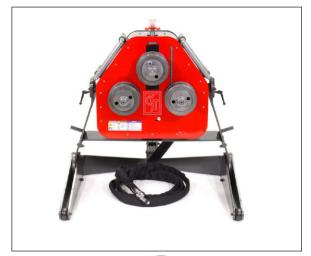

## **Radius Roller**

- 43"h x 45"w x 49"d, 950 lb
- Shaft diameter 2.0"
- Shaft center distance 14.12"
- Die sets are sold separetely for tube and pipe

Designed for medium to heavy material, the Radius Roller powers through your job quickly and accurately. Roll rod, flat, angle and channel. The variable speed, hydraulic drive allows you to "dial in" the appropriate speed for various materials. Quickly change the orientation from vertical for smaller projects to horizontal for those larger, heavier jobs.