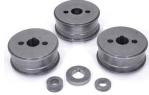

3 Dies and 16 Spacers Included!

Designed for maximum versatility.

Configured to accept a wide variety of metal sections.