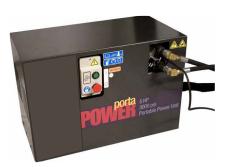

## **PORTA POWER** 5 HP Hydraulic Power Unit

MotorSpecificationsStandard Electric Motor5HP, 3 Phase, 208V/230VOptional Electric Motor5HP, 3 Phase, 460VPump Size3-1/2 gpm-single stage

Valve Pressure

Reservoir

3,000 psi

7 Gallons