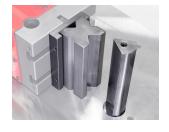

6" Brake 4-Way Die Included!

Allows for braking projects up to 1/2" thick x 6" maximum height. The 4-Way Brake set is easily configured to create clips, brackets, hangers, angles and box geometries quickly and easily. We can manufacture custom dies for your specific application.