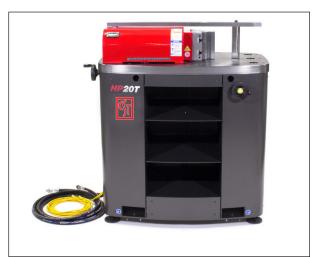

## **HORIZONTAL PRESS**

| Material Capacities                                                                                                                                                                                        |           |
|------------------------------------------------------------------------------------------------------------------------------------------------------------------------------------------------------------|-----------|
| Cylinder                                                                                                                                                                                                   | 2.25" Ram |
| Stroke                                                                                                                                                                                                     | 10"       |
| Work Height                                                                                                                                                                                                | 38-40"    |
| Table Dimensions                                                                                                                                                                                           | 24" x 42" |
| Weight                                                                                                                                                                                                     | 1,350 lb  |
| Features<br>20 Tons of force<br>Digital readout<br>Smooth ram extension<br>Hardened tooling pins<br>Machined, hardened bushings<br>2" machined heavy-duty table<br>4 pin locations for tooling flexibility |           |

With 20 tons of force, the Horizontal Press accepts a great variety of tooling to form, brake and straighten mild steel. The integrated digital encoder reads a positive stop for accurate repetition within 0.01". Power it up with the Porta Power or any hydraulic power source with 2,600-2,800 psi.