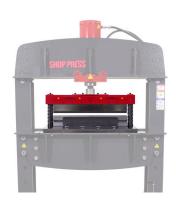

#### Brake capacities:

12" wide x 1/4" thick material 6" wide x 3/8" thick material 32" wide x 10 gauge thick material

12" Press Brake Tooling, 6-Piece Tooling Set and Back Gauge available.

## Press Brake Back Gauge