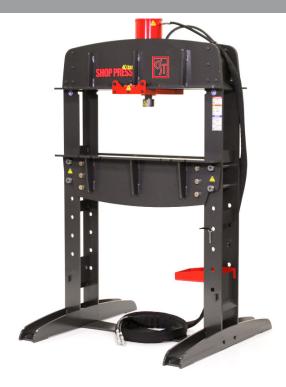

## **40 Ton Shop Press**

#### **Technical Specifications**

- Heavy-Duty all steel construction
- Cylinder with 4" Ram
- 12-1/4" Stroke
- Rolling Cylinder for Maximum Versatility
- Working Area of 38" x 40-1/2"
- Footprint 79"h x 48"w x 48"d
- Shipping weight 1,400 lbs.
- Easy-to-Use Hand/Jog Controls
- Quick-Disconnect Hoses
- Hydraulic-Assist Table Height Adjustment

Our full-sized 40 Ton Shop Press is tough and affordable. Smooth and accurate, heavy-duty and versatile. The unique open side design allows for material to pass through. Power it up with a Cleveland Steel Tool Ironworker with the *factory installed* Hydraulic Accessory Pack or the Porta Power 5HP portable power unit.