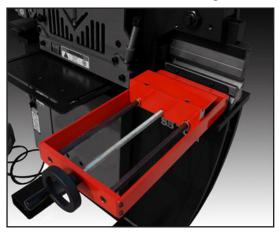

-------------------------------------|
| Standard Electric Motor | 5HP, 3 Phase, 208V/230V                  |
| Optional Electric Motor | 5HP, 3 Phase, 460V<br>5HP, 1 Phase, 230V |
| Pump Size               | 3-1/2 gpm-single stage                   |
| Valve Pressure          | 3,000 psi                                |
| Reservoir               | 7 Gallons                                |
| Cylinder                | 1-3/4" Ram                               |
| Stroke                  | 14"                                      |



# **Press Brake Tooling**

| Part Number | Description     |
|-------------|-----------------|
| PRB12       | 12" Press Brake |
| PRB18       | 18" Press Brake |
| PRB24       | 24" Press Brake |
| PRB32       | 32" Press Brake |



## Press Brake Back Gauge



## **Press Brake Tooling Set**





Scan to view all of our machines.