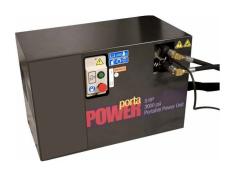

#### **PORTA POWER**

5 HP Hydraulic Power Unit

| Motor                   | Specifications                           |
|-------------------------|------------------------------------------|
| Standard Electric Motor | 5HP, 3 Phase, 208V/230V                  |
| Optional Electric Motor | 5HP, 3 Phase, 460V<br>5HP, 1 Phase, 230V |
| Pump Size               | 3-1/2 gpm-single stage                   |
| Valve Pressure          | 3,000 psi                                |
| Reservoir               | 7 Gallons                                |
| Cylinder                | 1-3/4" Ram                               |
| Stroke                  | 14"                                      |