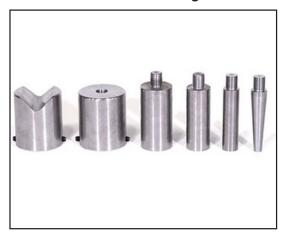

---|
| Standard Electric Motor | 5HP, 3 Phase, 208V/230V                  |
| Optional Electric Motor | 5HP, 3 Phase, 460V<br>5HP, 1 Phase, 230V |
| Pump Size               | 3-1/2 gpm-single stage                   |
| Valve Pressure          | 3,000 psi                                |
| Reservoir               | 7 Gallons                                |
| Cylinder                | 1-3/4" Ram                               |
| Stroke                  | 14"                                      |



# **Press Brake Tooling**

| Part Number | Description     |
|-------------|-----------------|
| PRB12       | 12" Press Brake |
| PRB18       | 18" Press Brake |
| PRB24       | 24" Press Brake |
| PRB32       | 32" Press Brake |



## Press Brake Back Gauge



## **Press Brake Tooling Set**





Scan to view all of our machines.