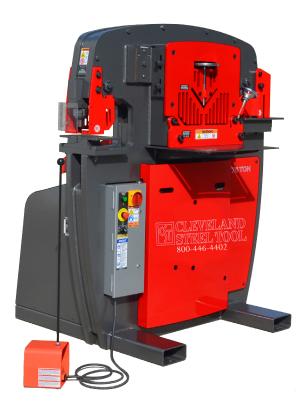

# **75 Ton Ironworker**

| Technical Specifications                                 |                                                                                                                                                                                                           |  |  |
|----------------------------------------------------------|-----------------------------------------------------------------------------------------------------------------------------------------------------------------------------------------------------------|--|--|
| Rated capacity<br>**Rated at 65,000 psi tensile strength | 75 Ton                                                                                                                                                                                                    |  |  |
| Number of work stations                                  | 4                                                                                                                                                                                                         |  |  |
| Throat depth                                             | 10"                                                                                                                                                                                                       |  |  |
| Maximum capacity                                         | 1-1/ <sub>16</sub> " dia. thru 7/8" plate                                                                                                                                                                 |  |  |
| Largest standard punch                                   | 1-1/16" punch                                                                                                                                                                                             |  |  |
| Open height                                              | 8-3/4"                                                                                                                                                                                                    |  |  |
| Closed height                                            | 6-15/16"                                                                                                                                                                                                  |  |  |
| Stroke                                                   | 1- <sup>13</sup> / <sub>16</sub> "                                                                                                                                                                        |  |  |
| Table size                                               | 6" x 10"                                                                                                                                                                                                  |  |  |
| Hydraulic system                                         | 17 gallon reservoir<br>3,500 PSI, 3-1/2" ram                                                                                                                                                              |  |  |
| Standard motor                                           | 7.5 HP, 3 Phase, 208V or 230V - 22 amp                                                                                                                                                                    |  |  |
| Optional motors                                          | 7.5 HP, 3 Phase, 460V - 11 amp<br>7.5 HP, 3 Phase, 575V - 8 amp<br>5 HP, 1 Phase, 208V or 230V - 23 amp<br>7.5 HP, 1 Phase, 208V or 230V - 36 amp<br>(required for single phase Hydraulic Accessory Pack) |  |  |
| Dimensions                                               | 50" W x 45" D x 60-1/4" H                                                                                                                                                                                 |  |  |
| Shipping Weight                                          | 4,100 lbs.                                                                                                                                                                                                |  |  |

### **STANDARD FEATURES**

|                                                        | Punch Station with<br>pedestal die table<br>219 Punch and 413 Die |  | Coper Notcher<br>2- <sup>1</sup> / <sub>2</sub> " x 5" x 1/2"<br>mild steel |
|--------------------------------------------------------|-------------------------------------------------------------------|--|-----------------------------------------------------------------------------|
| And                | Angle Shear<br>5" x 5" x 1/2"<br>mild Steel                       |  | Flat Bar Shear<br>1/2" x 14"<br>3/4" x 10"<br>mild Steel                    |
| <ul> <li>Fully guarded</li> <li>Gauge table</li> </ul> |                                                                   |  |                                                                             |

- •
- Adjustable steel strippers Fully charged hydraulic system
- Electric stroke control •
- Shear blades reversible for extra long life
- Direct drive pump •