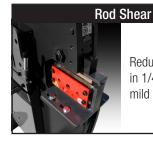

#### **Magnetic Accessory Light**

Connects to the Ironworker to provide task lighting

Reduce deformation in 1/4" to 1" mild steel rod

Combined Flat Bar, Angle, and Rod Shear for mild steel

Controlled, repeatable bends in 1/4" thick mild