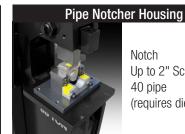

Notch Up to 2" Schedule 40 pipe (requires dies)

Standard dies sizes up to 2" Schedule 40 pipe