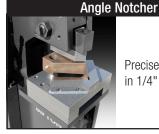

production when

cutting repeatable

lengths

Precise 92° Notch in 1/4" mild steel

Precisely notch plate or angle up to 2" mild steel

We can manufacture your custom tool, whether it's a modification to a stock punch or a custom die set.