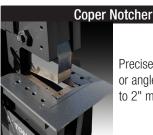

production when

cutting repeatable

lengths

Precise 92° Notch in 1/4" mild steel

Precisely notch plate or angle up to 2" mild steel

We can manufacture your custom tool, whether it's a modification to a stock punch or a custom die set.