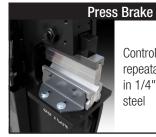

#### **Magnetic Accessory Light**

Connects to the Ironworker to provide task lighting

Reduce deformation in 1/4" to 1" mild steel rod

Combined Flat Bar, Angle, and Rod Shear for mild steel

Controlled, repeatable bends in 1/4" thick mild