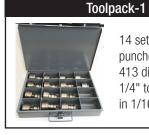

### PUNCH • SHEAR • COPE • NOTCH • BEND

14 sets of 219 punches and 413 dies 1/4" to 1-1/16" in 1/16" increments