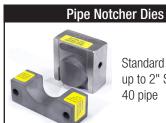

Notch Up to 2" Schedule 40 pipe (requires dies)

Standard dies sizes up to 2" Schedule 40 pipe