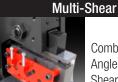

#### **Magnetic Accessory Light**

Connects to the Ironworker to provide task lighting

Reduce deformation in 1/4" to 1" mild steel rod

Combined Flat Bar, Angle, and Rod Shear for mild steel

Controlled, repeatable bends in 1/4" thick mild