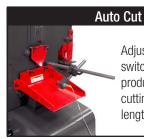

#### **Turret Pipe Notcher Housing**

steel

Load 3 different pipe notcher dies at once and quickly switch from one size to the next Up to 2" Schedule 40 pipe (requires dies)

Adjustable proximity

switch automates

production when

cutting repeatable

lengths

Precise 92° Notch in 1/4" mild steel

Precisely notch plate or angle up to 2" mild steel

We can manufacture your custom tool, whether it's a modification to a stock punch or a custom die set.